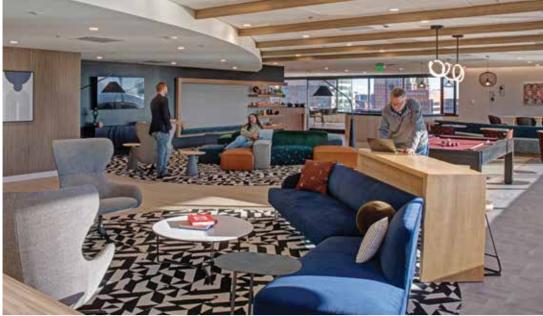

reener Space to Work & Play

**BASEMENT L1** 

100+ Seat Conference Center, Lounge & Kitchen, Bike Room & Loading Dock

**BASEMENT L2** 

Reserved Parking

**BASEMENT L3** 

**Reserved Parking** 





In 1817, Baltimore became the first city in America with public street lighting – a monumental achievement in infrastructure. Now, 100 Light is keeping that flame alive with the introduction of 1817: a sky-high, panoramic amenity space perched on the building's 18th and 17th floors. Welcome to the Highlight of Your Workday.

### FLOOR 18



Fitness Center



Locker Rooms



Saunas



Single-Seat Salon



Lounge



Games



Made-to-Order Café



Grab-&-Go Market



Dining













## FITNESS CENTER, LOCKER ROOMS + SAUNAS

AT 100 LIGHT























## LOUNGE & GAMES + DINING











## MADE-TO-ORDER CAFÉ + GRAB-&-GO MARKET

AT 100 LIGHT





#### **Meet Me At The Center (Club)**

A pillar of the city's professional and business community, The Center Club is an exclusive gathering place where Baltimore's most influential come to raise a glass and drink in the views. Spanning both the 15th and 16th floors, The Center Club doubles as a premium event space.

## EVEN MORE In Store...

#### **BASEMENT L1**











## 100+ SEAT CONFERENCE CENTER + LOUNGE

BASEMENT L1









## A HAVEN BY THE HARBOR

Surrounding the building on all four sides, the newly renovated and redesigned Lumen Plaza energizes 100 Light from the ground up.

Expertly landscaped and perfectly manicured, the expansive outdoor area offers enough greenspace for group classes and community events,