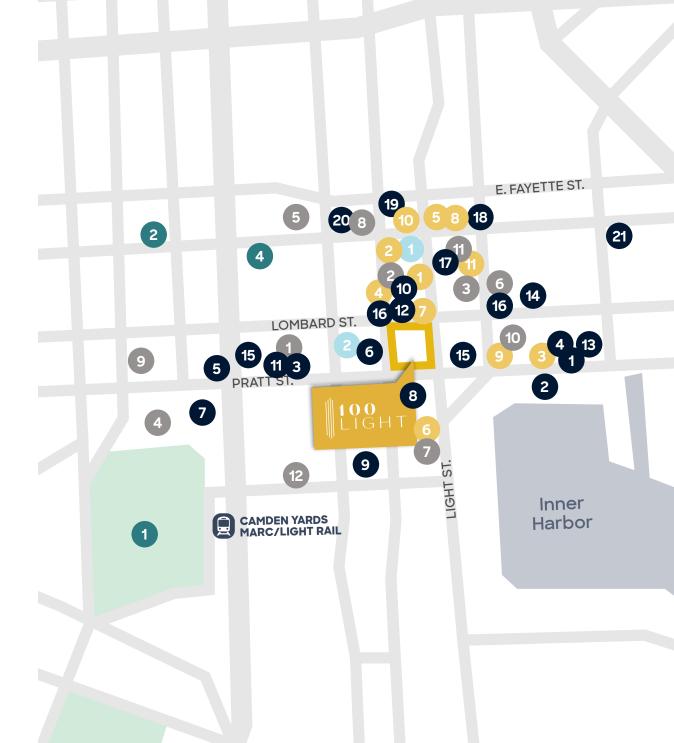

## STEPS TO EVERYTHING

#### Dining

- 1. The Capital Grille
- 2. The Cheesecake Factory
- 3. Chef Paolino Cafe
- 4. Chick-fil-A
- 5. Chipotle
- 6. Cosi
- 7. Jimmy John's
- 8. Kona Grill
- 9. Morton's The Steakhouse
- 10. Pitamore
- 11. Pratt Street Ale House
- 12. R&R Taqueria
- 13. Shake Shack
- 14. South Street Deli
- 15. Starbucks
- 16. Subway
- 17. Water Street Tavern
- 18. Nalley Fresh
- 19. Dunkin
- 20. B&O American Brasserie
- 21. Rosina Gourmet

#### **Entertainment**

- 1. Camden Yards
- 2. Hippodrome Theatre
- 3. M&T Bank Stadium
- 4. CFG Bank Arena

#### Convenience

- 1. 7-11
- 2. Bank of America
- 3. CVS
- 4. FedEx
- 5. M&T Bank
- 6. PNC
- 7. Royal Farms
- 8. SunTrust
- 9. UPS
- 10. Walgreens
- 11. Wells Fargo

#### Hotels

- Days Inn
- 2. Delta Hotels
- 3. Hampton Inn & Suites
- 4. Hilton
- 5. Holiday Inn
- 6. Hotel RL
- 7. Hyatt Regency
- 8. Kimpton Hotel Monaco
- 9. Marriott
- 10. Renaissance Hotel
- 11. Residence Inn
- 12. Sheraton

#### **Fitness**

- 1. FX Studios/ Under Armour Performance Center
- 2. Planet Fitness