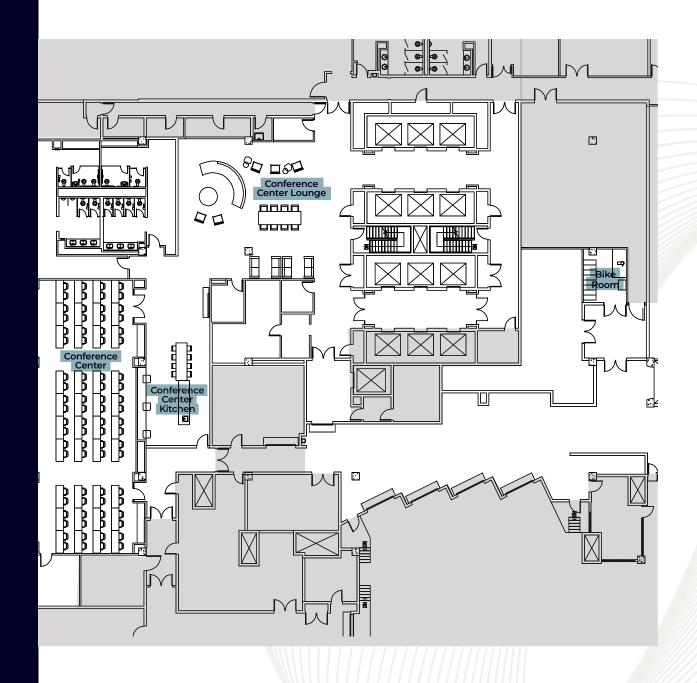

**BASEMENT L1** 

100+ Seat Conference Center, Lounge & Kitchen, Bike Room & Loading Dock

**BASEMENT L2** 

Reserved Parking

**BASEMENT L3** 

**Reserved Parking** 

In 1817, Baltimore became the first city in America with public street lighting – a monumental achievement in infrastructure. Now, 100 Light is keeping that flame alive with the introduction of 1817: a sky-high, panoramic amenity space perched on the building's 18th and 17th floors. Welcome to the Highlight of Your Workday.

## 100+ SEAT CONFERENCE CENTER + LOUNGE

BASEMENT L1