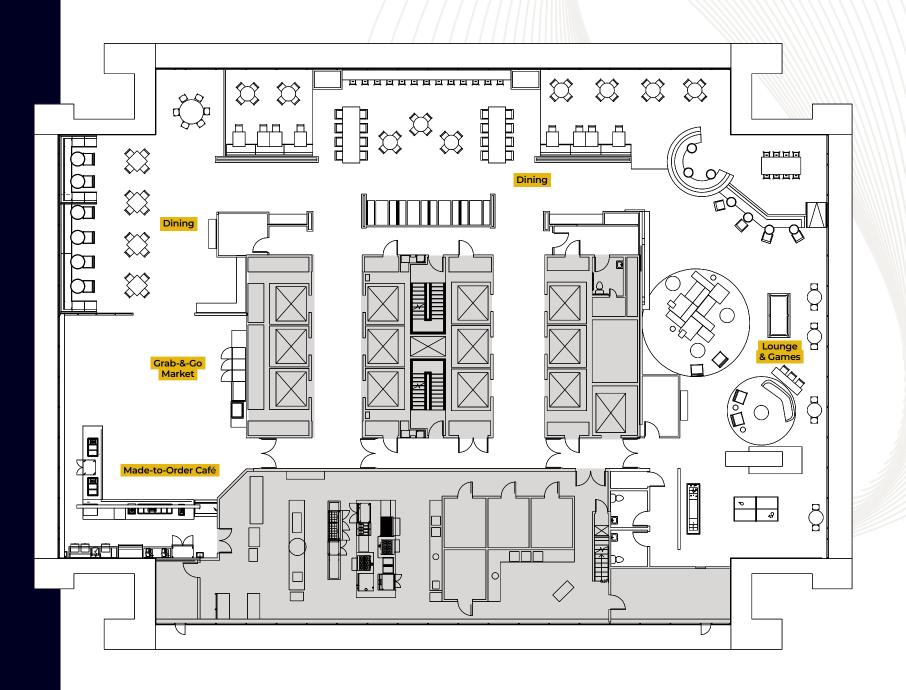

### FLOOR 18

Fitness Center

Locker Rooms

Saunas

Single-Seat Salon

Lounge

Games

Made-to-Order Café

Grab-&-Go Market

Dining

## LOUNGE & GAMES + DINING

## MADE-TO-ORDER CAFÉ + GRAB-&-GO MARKET

AT 100 LIGHT