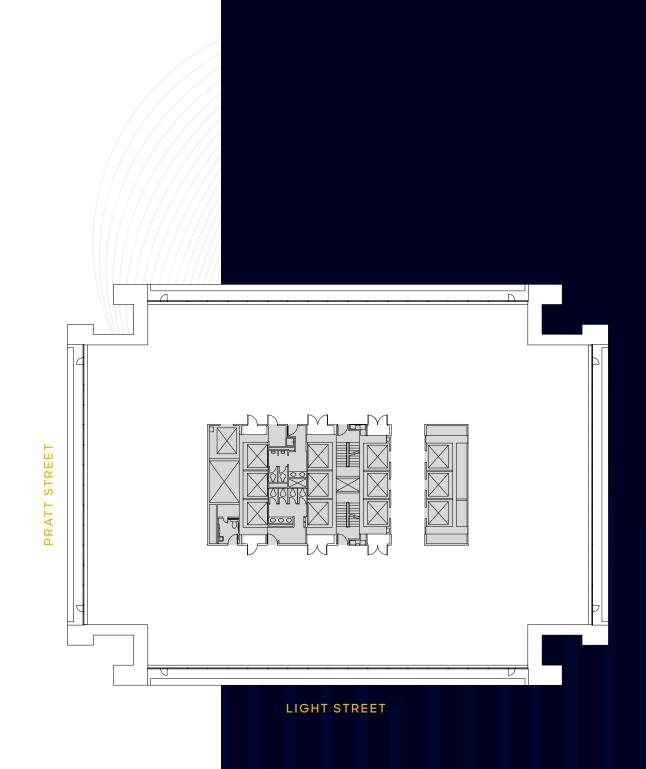

## TYPICAL FLOOR PLAN

Panoramic Views on All Sides

35 Floors

Class A Office Space

561,914 Total SF

15-16k SF Column-Free Floor Plates