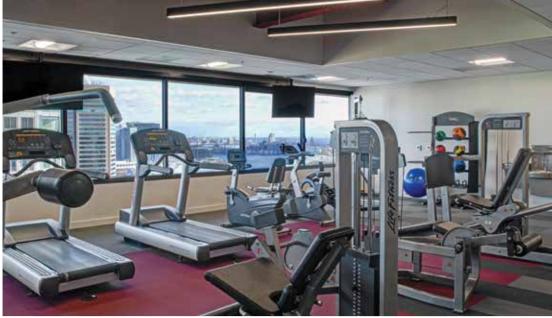

### FLOOR 18

Fitness Center

Locker Rooms

Saunas

Single-Seat Salon

Lounge

Games

Made-to-Order Café

## FITNESS CENTER, LOCKER ROOMS + SAUNAS

AT 100 LIGHT