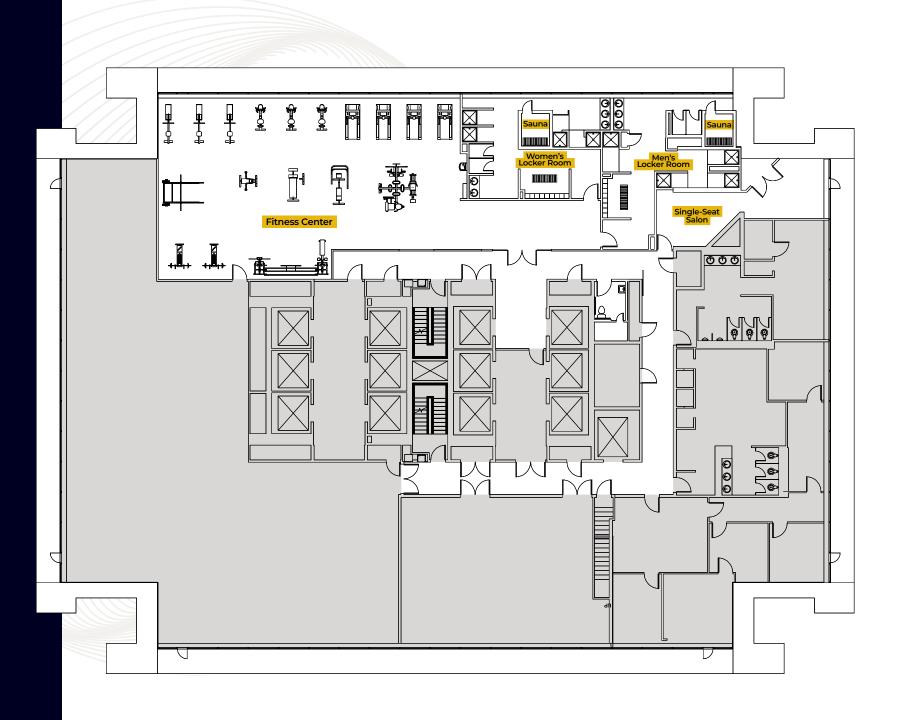

### FLOOR 18

Fitness Center

Locker Rooms

Saunas

Single-Seat Salon

Lounge

Games

Made-to-Order Café

## FITNESS CENTER, LOCKER ROOMS + SAUNAS

AT 100 LIGHT