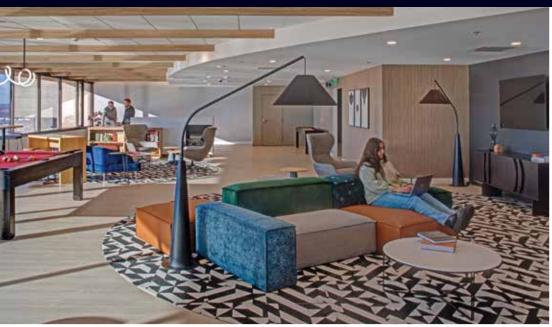

Greener Space to Work & Play

**BASEMENT L1** 

100+ Seat Conference Center, Lounge & Kitchen, Bike Room & Loading Dock

**BASEMENT L2** 

Reserved Parking

**BASEMENT L3** 

**Reserved Parking** 





In 1817, Baltimore became the first city in America with public street lighting – a monumental achievement in infrastructure. Now, 100 Light is keeping that flame alive with the introduction of 1817: a sky-high, panoramic amenity space perched on the building's 18th and 17th floors. Welcome to the Highlight of Your Workday.

### FLOOR 18



Fitness Center



Locker Rooms



Saunas



Single-Seat Salon



Lounge



Games



Made-to-Order Café



Grab-&-Go Market



Dining













## FITNESS CENTER, LOCKER ROOMS + SAUNAS

AT 100 LIGHT























## LOUNGE & GAMES + DINING











## MADE-TO-ORDER CAFÉ + GRAB-&-GO MARKET

AT 100 LIGHT





#### **Meet Me At The Center (Club)**

A pillar of the city's professional and business community, The Center Club is an exclusive gathering place where Baltimore's most influential come to raise a glass and drink in the views. Spanning both the 15th and 16th floors, The Center Club doubles as a premium event space.

## EVEN MORE In Store...

#### **BASEMENT L1**











## 100+ SEAT CONFERENCE CENTER + LOUNGE

BASEMENT L1









## A HAVEN BY THE HARBOR

Surrounding the building on all four sides, the newly renovated and redesigned Lumen Plaza energizes 100 Light from the ground up.

Expertly landscaped and perfectly manicured, the expansive outdoor area offers enough greenspace for group classes and community events