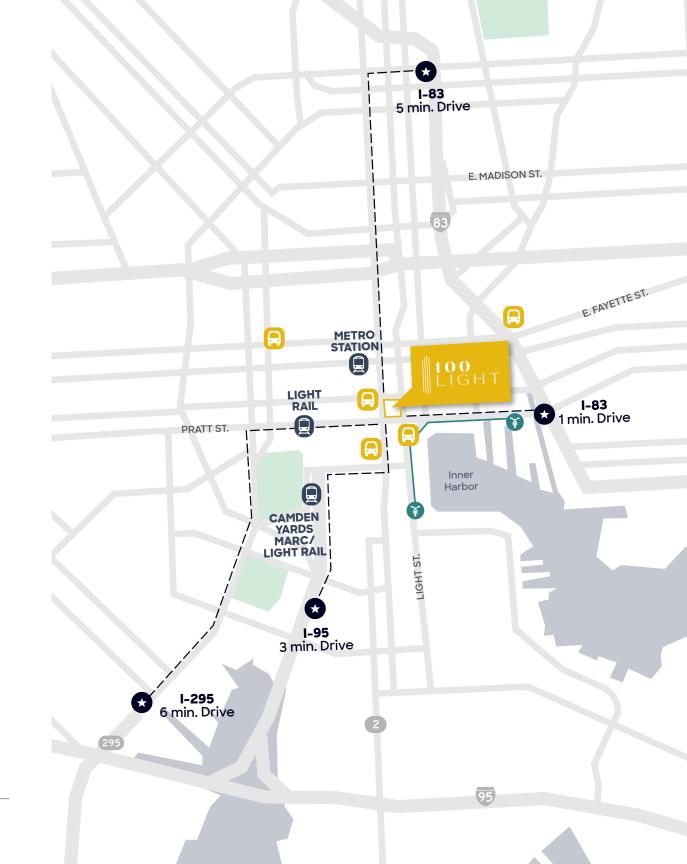

## COMMUTE AT LIGHT SPEED

Get to 100 Light in a flash — no matter how many wheels you're on.

BIKE

 Onsite bike storage on Lumen Plaza and B1

BUS

 Stops immediately outside both the Light and Charles Street entrances

**TRAIN** 

- 4 blocks from the Camden Yards MARC/Light Rail commuter station, offering a direct link to D.C. and western Maryland
- Within 2 blocks of the Charles Center Metro Station and 3 blocks from the Convention Center Light Rail Station

CAR

- Effortless access to I-95, I-83, and I-295 expressways
- 1.5/1,000 parking ratio
- 825 total parking spaces between 100 Light (275 reserved spaces) and the adjacent 30 Light garage (550 spaces)
- Elevators from underground parking structure provide direct access to low- and high-rise offices

## ALL ROADS LEAD TO 100 LIGHT

- Bus Stops
- Train Stations
- Interstate Access
- Dedicated Bike Lane