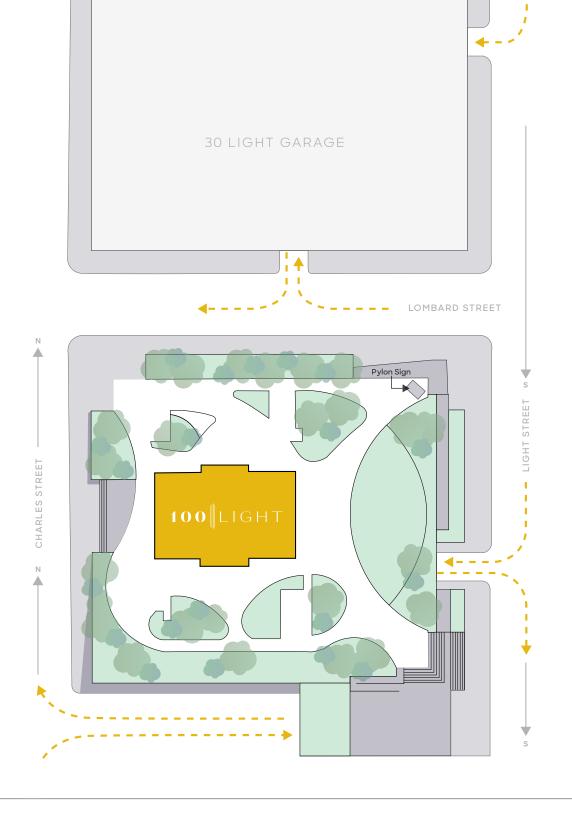

## ALL ROADS LEAD TO 100 LIGHT

- Bus Stops
- Train Stations
- Interstate Access
- Dedicated Bike Lane

## ENTER & EXIT WITH EASE

With two dedicated parking garage entrances/exits off both Light and Charles Streets, you'll never have to wait to start or finish your commute.

- - - → Parking Garage Access

Whether you're working up a sweat at the spa-quality fitness center or grabbing a seat at The Center Club for a cocktail with a view, 100 Light's best-in-class amenities make your nine-to-five come alive.

CAR

- Effortless access to I-95, I-83, and I-295 expressways
- 1.5/1,000 parking ratio
- 825 total parking spaces between 100 Light (275 reserved spaces) and the adjacent 30 Light garage (550 spaces)
- Elevators from underground parking structure provide direct access to low- and high-rise offices

## COMMUTE AT LIGHT SPEED

Get to 100 Light in a flash — no matter how many wheels you're on.

BIKE

 Onsite bike storage on Lumen Plaza and B1

BUS

 Stops immediately outside both the Light and Charles Street entrances

**TRAIN** 

- 4 blocks from the Camden Yards MARC/Light Rail commuter station, offering a direct link to D.C. and western Maryland
- Within 2 blocks of the Charles Center Metro Station and 3 blocks from the Convention Center Light Rail Station